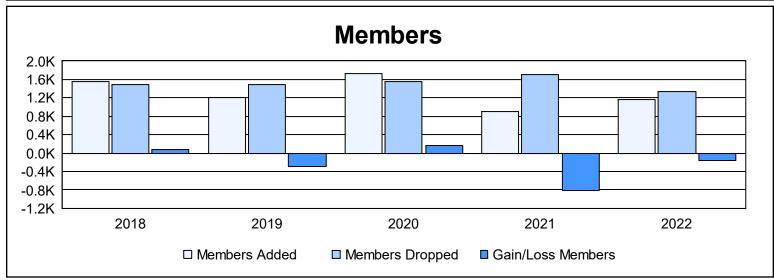

| Year      | New<br>Clubs | Dropped<br>Clubs | Gain/<br>Loss<br>Clubs | New<br>Members | Charter<br>Members | Reinstate<br>Members | Transfer<br>Members | Total<br>Member<br>Added | Total<br>Members<br>Dropped | Gain/<br>Loss<br>Members |
|-----------|--------------|------------------|------------------------|----------------|--------------------|----------------------|---------------------|--------------------------|-----------------------------|--------------------------|
| 2017-2018 | 1            | 7                | -6                     | 1,451          | 30                 | 26                   | 49                  | 1,556                    | 1,487                       | 69                       |
| 2018-2019 | 0            | 11               | -11                    | 1,149          | 0                  | 18                   | 47                  | 1,214                    | 1,497                       | -283                     |
| 2019-2020 | 3            | 9                | -6                     | 1,536          | 77                 | 64                   | 51                  | 1,728                    | 1,560                       | 168                      |
| 2020-2021 | 0            | 11               | -11                    | 805            | 9                  | 27                   | 54                  | 895                      | 1,715                       | -820                     |
| 2021-2022 | 3            | 7                | -4                     | 1,018          | 95                 | 19                   | 31                  | 1,163                    | 1,328                       | -165                     |
| Average   | 1            | 9                | -8                     | 1,192          | 42                 | 31                   | 46                  | 1,311                    | 1,517                       | -206                     |